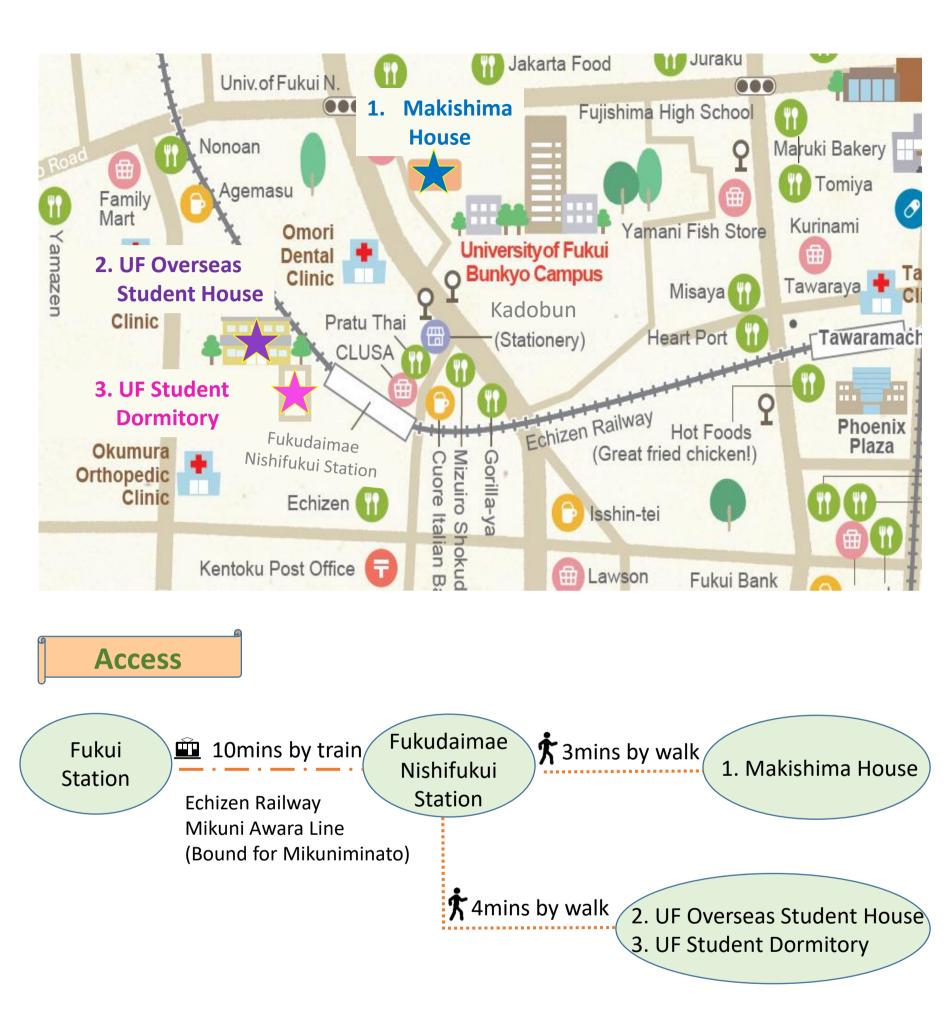

#### 01 Makishima House

This new dormitory is renovated in 2019. It is located on-campus so you can just walk to classes!

Address: 3-9-1 Bunkyo, Fukui-shi, Fukui Transportation: 3mins walk from "Fukudaimae Nishifukui Station"

## **UF** Overseas Student House

**Facilities** 

unit-bath

mini-kitchen

air-conditioner

lightning equipment · curtain

toilet

This dormitory is for international students. It is 7mins walk to Bunkyo campus. There are a train station and a grocery store nearby which makes your campus life much easier!

- Address: 5-13-10 Bunkvo. Fukui-shi. Fukui Transportation: : 4mins walk from "Fukudaimae
- Nishifukui Station"
- Number of Rooms: 25 single rooms 2 couple rooms 2 family rooms

## **UF Student Dormitory**

This is an autonomous dormitory operated by students. Both Japanese and International students live together and you have a lot of opportunities to make Japanese friends!

Address: 5-13-10 Bunkyo, Fukui-shi, Fukui Transportation: 4mins walk from "Fukudaimae Nishifukui Station"